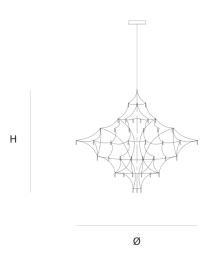

DIMENSIONS

160 cm 63 inch 160 cm 63 inch

CANOPY

25 cm 98 inch 5.5 cm 2.2 inch

CABLELENGTH Up to 200 cm 78 inch

99 x led 12V/0,6W, 2800K, CRI 97, 2970LM

INCLUDED

Yes