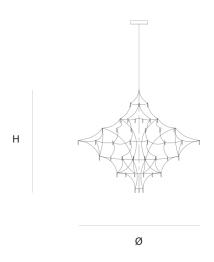

DIMENSIONS

140 cm 55.1 inch 140 cm 55.1 inch

CANOPY

25 cm 98 inch 5.5 cm 2.2 inch

CABLELENGTH Up to 200 cm 78 inch

93 x led 12V/0,6W, 2800K, CRI 97, 2790LM

INCLUDED

Yes