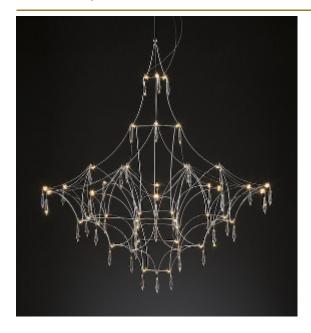

## ABOUT MIRA CHANDELIER

by Jan Pauwels

Swarovski crystals are sparkling in this transparent structure. This elegance makes the chandelier timeless. The circuit boards have leds on both sides. 2/3 of the light is going downwards and 1/3 is going upwards.