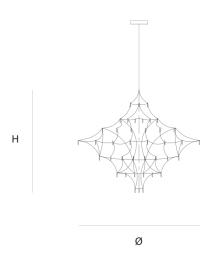

DIMENSIONS

120 cm 47.2 inch 120 cm 47.2 inch

CANOPY

25 cm 98 inch 5.5 cm 2.2 inch

CABLELENGTH Up to 200 cm 78 inch

69 x led12V/0,6W, 2800K, CRI 97, 2070LM

INCLUDED

Yes