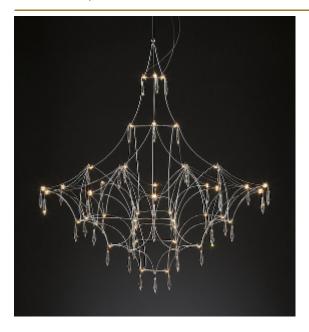

## ABOUT MIRA CHANDELIER

by Jan Pauwels

Swarovski crystals are sparkling in this transparent structure. This elegance makes the chandelier timeless. The circuit boards have leds on both sides. 2/3 of the light is going downwards and 1/3 is going upwards.