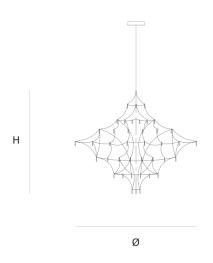

DIMENSIONS

100 cm 39.4 inch 100 cm 39.4 inch

CANOPY

25 cm 98 inch 5.5 cm 2.2 inch

CABLELENGTH Up to 200 cm 78 inch

48 x led 12V/0,6W, 2800K, CRI 97, 1440LM

INCLUDED

Yes