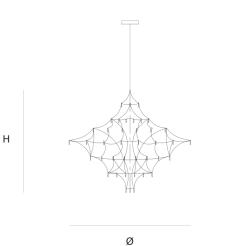

CANOPY Ø 25 cm 98 inch Н 5.5 cm 2.2 inch

CABLELENGTH Up to 200 cm 78 inch

33 x led 12V/0,6W, 2800K, CRI 97, 890LM

INCLUDED

3

1

3

63x63x87cm 5