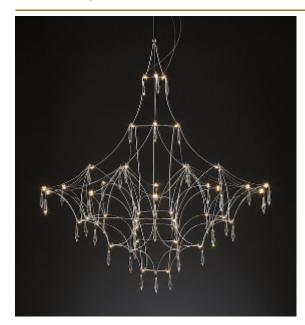

## ABOUT MIRA CHANDELIER

by Jan Pauwels

Swarovski crystals are sparkling in this transparent structure. This elegance makes the chandelier timeless. The circuit boards have leds on both sides. 2/3 of the light is going downwards and 1/3 is going upwards.