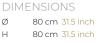

CANOPY Ø 25 cm 98 inch Н 5.5 cm 2.2 inch

CABLELENGTH Up to 200 cm 78 inch

33 x led 12V/0,6W, 2800K, CRI 97, 890LM

INCLUDED

3

1

3

63x63x87cm 5