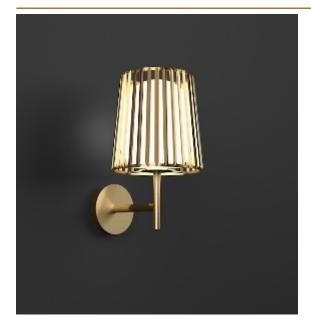

## Daniel Becker

A reinterpretation of the classic textile plissé shade. Julia series includes suspensions, chandeliers, wall, floor and table lamps. Each one consists of two shades: the outer is handmade of brass, while the inner is made of translucent glass. Both shades are connected to a classic table lamp in a way that signifies the present archetypal gesture.

H

W

DIMENSIONS LIGHTSOURG

19 cm 7.5 inch 1 x E14 led, 4W, 260 35 cm 13.8 inch 2000-2900K

CANOPY

25 cm 9.8 inch

CABLELENGTH
Up to 0 cm 0 inch

LIGHTSOURCE FINISH

1 x E14 led, 4W, 260LM, Chrome plated

TYPE.NR

D-2900K Brass

INCLUDED

Yes

0 KG KG 80x31x26cm

TYPE Wall-lamp

STANDARD The fixture is supplied with dim to warm led lamps. Black canopy with cover plate in