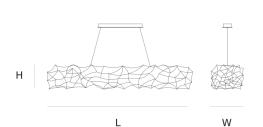

**DIMENSIONS** 

180 cm 70.9 inch 30 cm 11.8 inch W 40 cm 15.7 inch

#### CANOPY

54 cm 21.3 inch 4.5 cm 1.8 inch 10 cm 3.9 inch

CABLELENGTH Up to 200 cm 78 inch

46 x led 12V/0,6W, 2800K, 1380LM

INCLUDED

Yes

KG KG 200x65x50cm 60x30x25cm

TYPE.NR