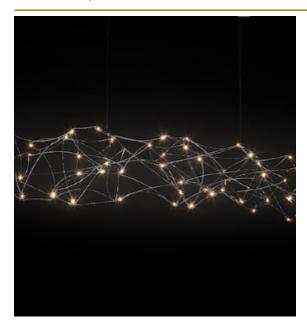

#### Pauwels

The floating curved satellite is both elegant and organized. LED circuit boards and tiny metal rods are giving this lamp its structure and shape. 2/3 of the lights goes down and 1/3 goes up.