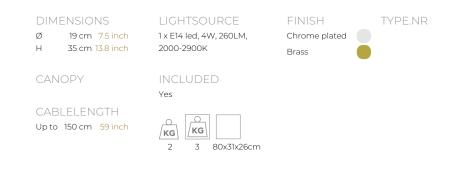

Ø

| TYPE               | Tablelamp                                                                                                                                                         |
|--------------------|-------------------------------------------------------------------------------------------------------------------------------------------------------------------|
| STANDARD           | The fixture is supplied with dim to warm led lamps. Black canopy with cover plate in matching colour of the fixture. The floor and table lamp have a cord switch. |
| OPTIONAL           |                                                                                                                                                                   |
| TRANSFORMER/DRIVER | n/a                                                                                                                                                               |
| DIMMING            | n/a                                                                                                                                                               |
|                    |                                                                                                                                                                   |

| CLASSIFICATION | UL no<br>IP20 yes |
|----------------|-------------------|
| ENERGY LABEL   | A+                |
| YEAR OF DESIGN | 2016              |