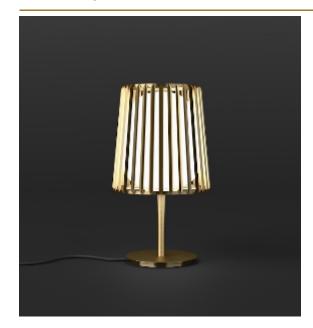

## ABOUT JULIA TABLELAMP by

Daniel Becker

A reinterpretation of the classic textile plissé shade. Julia series includes suspensions, chandeliers, wall, floor and table lamps. Each one consists of two shades: the outer is handmade of brass, while the inner is made of translucent glass. Both shades are connected to a classic table lamp in a way that signifies the present archetypal gesture.