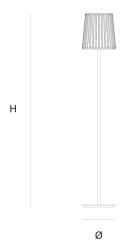

DIMENSIONS
Ø 19 cm 7.5 inch
H 110 cm 43.3 inch

CANOPY

CABLELENGTH Up to 200 cm 78 inch LIGHTSOURCE

1 x E14 led, 4W, 260LM, 2000-2900K

INCLUDED

Yes

5 7 115x36x36cm

TYPE Floorlamp