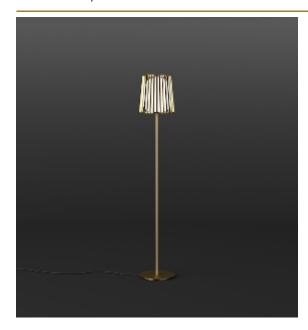

## ABOUT JULIA FLOORLAMP by

## Daniel Becker

A reinterpretation of the classic textile plissé shade. Julia series includes suspensions, chandeliers, wall, floor and table lamps. Each one consists of two shades: the outer is handmade of brass, while the inner is made of translucent glass. Both shades are connected to a classic table lamp in a way that signifies the present archetypal gesture.

DIMENSIONS
Ø 19 cm 7.5 inch
H 110 cm 43.3 inch

CANOPY

CABLELENGTH Up to 200 cm 78 inch LIGHTSOURCE

1 x E14 led, 4W, 260LM, 2000-2900K

INCLUDED

Yes

5 7 115x36x36cm

TYPE Floorlamp