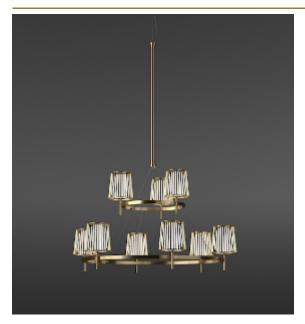

## ABOUT JULIA DOUBLE CHANDELIER by Daniel Becker

A reinterpretation of the classic textile plissé shade. Julia series includes suspensions, chandeliers, wall, floor and table lamps. Each one consists of two shades: the outer is handmade of brass, while the inner is made of translucent glass. Both shades are connected to a classic table lamp in a way that signifies the present archetypal gesture.

DIMENSIONS

Ø 130 cm 51.2 inchH 205 cm80.7 inch

CANOPY

Ø 17 cm 6.7 inchH 5 cm 2 inch

CABLELENGTH
Up to 300 cm 118 inch

LIGHTSOURCE

9 x E14 led, 4W, 2340LM, 2000-2900K

INCLUDED