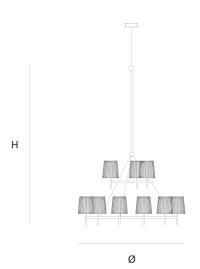

DIMENSIONS

Ø 130 cm 51.2 inchH 205 cm80.7 inch

CANOPY

Ø 17 cm 6.7 inchH 5 cm 2 inch

CABLELENGTH
Up to 300 cm 118 inch

LIGHTSOURCE

9 x E14 led, 4W, 2340LM, 2000-2900K

INCLUDED