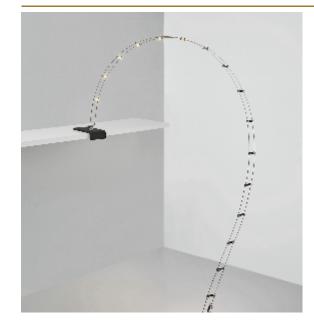

## by Jan Pauwels

A rollercoaster of light, create your favourite ride. The fixture is flexible and has magnets on both ends. Place it on the 2 black painted bases or stick it on a steel underground. The fixture is supplied with a 220V USB plug. If you prefer to use Raven on places without electricity you can use any type of powerbank.