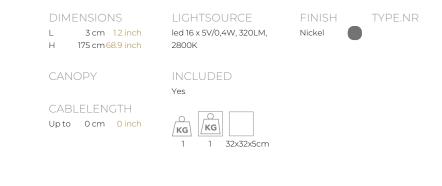

| TYPE               | Tablelamp                                                                                |
|--------------------|------------------------------------------------------------------------------------------|
| STANDARD           | The fixture is supplied with 2 black painted bases, black USB cable and a 220V USB plug. |
| OPTIONAL           |                                                                                          |
| TRANSFORMER/DRIVER | n/a                                                                                      |
| DIMMING            | n/a                                                                                      |
| CLASSIFICATION     | UL no<br>IP20 yes                                                                        |

ENERGY LABEL

YEAR OF DESIGN

2019