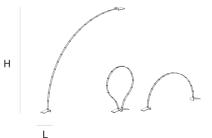

## by Jan Pauwels

A rollercoaster of light, create your favourite ride. The fixture is flexible and has magnets on both ends. Place it on the 2 black painted bases or stick it on a steel underground. The fixture is supplied with a 220V USB plug. If you prefer to use Raven on places without electricity you can use any type of powerbank.