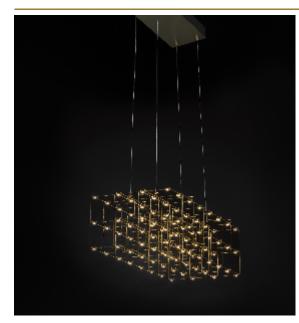

## ABOUT COSMOS SQUARE

by Jan Pauwels

Cosmos Square looks structured but still harmonious. Modular placed LED circuit boards and tiny metal rods are the only two basic elements of this light fixture. They give the lamp its structure and shape. The circuit boards have leds on both sides. 2/3 of the light goes down and 1/3 goes up. (see model Universe Square for the version with E10 lamps)