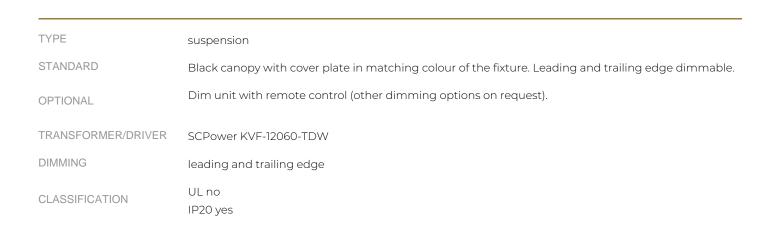

## **Product data sheet**

Date: September 23rd 2021

CABLELENGTH Up to 200 cm 78 inch

20 cm 7.9 inch

\٨/

|            | )LM, 2800K, CRI>90 |
|------------|--------------------|
| INC<br>Yes | CLUDED             |
| о<br>КG    | KG                 |

15

4

107x49x46cm

96 x 121//0.6W/ led

FINISH TYPE.NR Nickel Brass Copper Blackbrass

ENERGY LABEL

YEAR OF DESIGN 2017