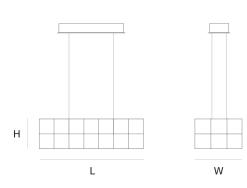

| DINERGIONO |                   |
|------------|-------------------|
| L          | 87.5 cm34.4 inch  |
| Н          | 25 cm 9.8 inch    |
| W          | 39.5 cm 15.6 inch |
|            |                   |
| CAN        | NOPY              |
| L          | 58 cm 22.8 inch   |
| н          | 6 cm 2.4 inch     |