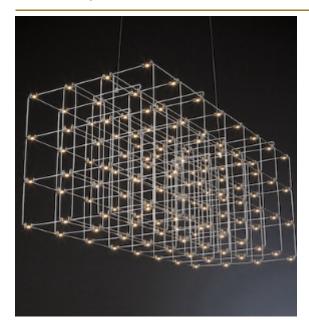

### Pauwels

Cosmos Square looks structured but still harmonious. Modular placed LED circuit boards and tiny metal rods are the only two basic elements of this light fixture. They give the lamp its structure and shape. The circuit boards have leds on both sides. 2/3 of the light goes down and 1/3 goes up. (see model Universe Square for the version with E10 lamps)