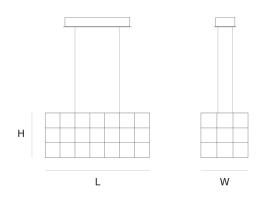

87.5 cm34.4 inch 37.5 cm 14.8 inch 39.5 cm 15.6 inch

### CANOPY

58 cm 22.8 inch 6 cm 2.4 inch 20 cm 7.9 inch