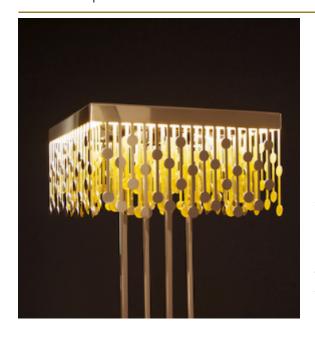

## ABOUT MELODY FLOORLAMP

by Sybille van Gammeren

The Art Deco style and love for music were the inspiration for the designer to create this light. The characteristic stainless steel combined with the gold leaf finish gives a frivolic effect