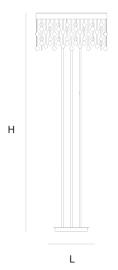

DIMENSIONS

L 40 cm 15.7 inch

175 cm 68.9 inch

CANOPY

CABLELENGTH
Up to 0 cm 0 inch

LIGHTSOURCE

Led 20W, 2700K, CRI>90, 972LM

INCLUDED