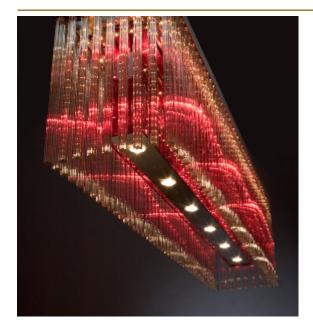

## ABOUT ALISTAIR LONG SUSPENSION by Edward van Vliet

Eastern chic. Solid crystal glass rods illuminated by small lights from the top. A centre light for a smooth colour effect. Downlights for a perfect light on the table. Made of stainless steel and glass, available in 2 colours and 3 sizes. The largest has a double row of crystals.

CANOPY
L 9 cm 3.5 inch
H 2.5 cm 1 inch
W 9 cm 3.5 inch

CABLELENGTH Up to 200 cm 78 inch LIGHTSOURCE

74 x E10/0,33W, 6 x GU 5,3 led 7W, 3 x 2,5W led

INCLUDED

FINISH

Smoke

TYPE.NR

Yes

trailing edge

DIMMING

12 Volt electronic

CLASSIFICATION UL no

IP20 yes

ENERGY LABEL n/a

YEAR OF DESIGN 2003