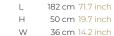

CANOPY
L 9 cm 3.5 inch
H 2.5 cm 1 inch
W 9 cm 3.5 inch

CABLELENGTH Up to 200 cm 78 inch LIGHTSOURCE

74 x E10/0,33W, 6 x GU 5,3 led 7W, 3 x 2,5W led

INCLUDED

FINISH

Smoke

TYPE.NR

Yes