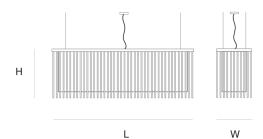

CANOPY
L 9 cm 3.5 inch
H 2.5 cm 1 inch
W 9 cm 3.5 inch

CABLELENGTH Up to 200 cm 78 inch LIGHTSOURCE

74 x E10/0,33W, 6 x GU 5,3 led 7W, 3 x 2,5W led

INCLUDED

FINISH

Smoke

TYPE.NR

Yes