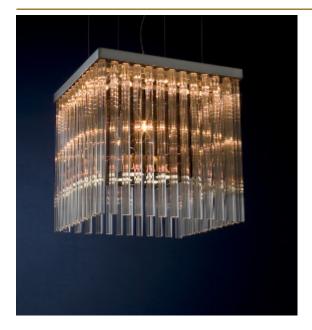

# ABOUT ALISTAIR SQUARE SUSPENSION by Edward van Vliet

Eastern chic. Solid crystal glass rods illuminated by small lights from the top. A centre light for a smooth colour effect. Downlights for a perfect light on the table. Made of stainless steel and glass, available in 2 colours and 3 sizes. The largest has a double row of crystals.