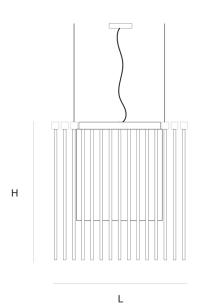

80 cm 31.5 inch 80 cm 31.5 inch W 80 cm 31.5 inch

#### CANOPY

9 cm 3.5 inch 2.5 cm 1 inch 9 cm 3.5 inch

#### CABLELENGTH Up to 200 cm 78 inch

96 x E10/0,33W, 4 x GU 5,3 led 7W, 1 x 2,5W led