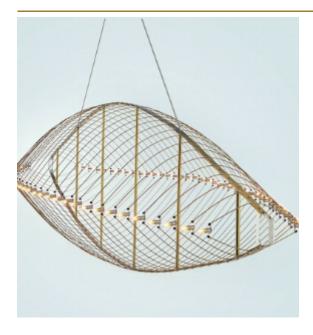

## ABOUT FIELTEBEK SUSPENSION by Jan Pauwels

A fish skeleton made of illuminated metal rods. Available in 3 sizes and 2 finishes.

DIMENSIONS

L 150 cm 59.1 inch H 45 cm 17.7 inch W 65 cm 25.6 inch

CANOPY

Ø 20 cm 7.9 inchH 5 cm 2 inch