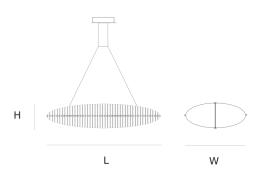

## ABOUT FIELTEBEK SUSPENSION by Jan Pauwels

A fish skeleton made of illuminated metal rods. Available in 3 sizes and 2 finishes.

DIMENSIONS

L 150 cm 59.1 inch H 45 cm 17.7 inch W 65 cm 25.6 inch

CANOPY

Ø 20 cm 7.9 inchH 5 cm 2 inch

CABLELENGTH
Up to 150 cm 59 inch

IGHTSOURCE

56 x led E10, 12V/0,33W, 2600K, 1288LM

INCLUDED

FINISH

Nickel

TYPE.NR

Yes