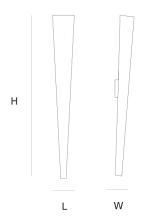

## ABOUT TORCH WALL-LAMP

by Studio Quasar

Torches should be placed in the corridors like they did in the early centuries. Modernized in casted aluminium or bronze.

DIMENSIONS

20 cm 7.9 inch 150 cm 59.1 inch