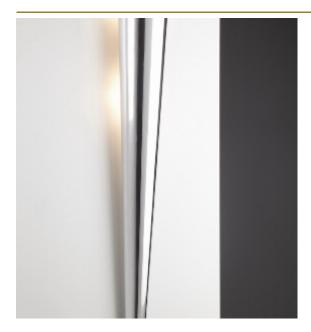

## ABOUT TORCH WALL-LAMP

by Studio Quasar

Torches should be placed in the corridors like they did in the early centuries. Modernized in casted aluminium or bronze.

DIMENSIONS

20 cm 7.9 inch 150 cm 59.1 inch

2 x E27 70W\*

FINISH

Aluminium polished

TYPE.NR

CANOPY

INCLUDED

CABLELENGTH Up to 0 cm 0 inch

TYPE Wall-lamp