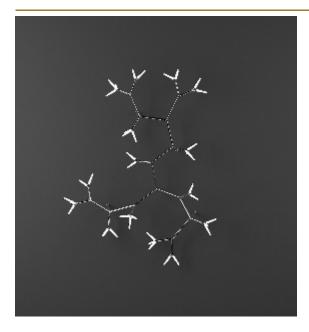

# **LAMP** by Daniel Becker

There are many preconfigured standard models and sets of Sparks suspension or Sparks wall lamp for the basic needs. Every module can be rotated freely in 360°, making the whole system easily adaptable to every possible situation. Assembling is easy due to the prewired modules that can be plugged together.

#### DIMENICIONIC

L 190 cm74.8 inch H 334 cm 136.3 inch

W 90 cm 35.4 inch

### IGHTSOURCE

15x 4,6W led, 2700K, 5640LM, CRI 90+