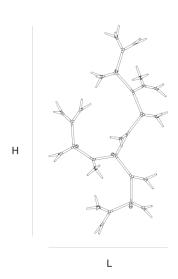

# **Product data sheet**

Date: October 5th 2021





# ABOUT SPARKS W05 WALL-

# **LAMP** by Daniel Becker

There are many preconfigured standard models and sets of Sparks suspension or Sparks wall lamp for the basic needs. Every module can be rotated freely in 360°, making the whole system easily adaptable to every possible situation. Assembling is easy due to the prewired modules that can be plugged together.



#### DIMENICIONIC

L 190 cm74.8 inch H 334 cm 136.3 inch

W 90 cm 35.4 inch

### CANOPY

L 35 cm 13.8 inch H 5 cm 2 inch W 10 cm 3.9 inch

CABLELENGTH
Up to 0 cm 0 inch

### IGHTSOURCE

15x 4,6W led, 2700K, 5640LM, CRI 90+

### INCLUDED

Yes

0 KG KG 17 19 57x57x57cm

FINISH

Aluminium polished White TYPE.NR

TYPE Wall-lamp

STANDARD

OPTIONAL 0-10V dimmable

TRANSFORMER/DRIVER Meanwell HLG-80H-24B

DIMMING n/a

CLASSIFICATION UL no

IP20 yes

ENERGY LABEL

led integrated A / A+ / A++

YEAR OF DESIGN

2009

## Quasar Holland BV®

Burgstraat 2 4283GG Giessen The Netherlands T. +31-(0)183-447887 F. +31-(0)183-448337 export@quasar.nl www.quasar.nl