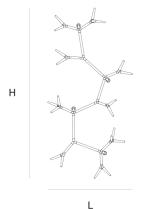

# **LAMP** by Daniel Becker

There are many preconfigured standard models and sets of Sparks suspension or Sparks wall lamp for the basic needs. Every module can be rotated freely in 360°, making the whole system easily adaptable to every possible situation. Assembling is easy due to the prewired modules that can be plugged together.

L 120 cm 47.2 inch H 240 cm 94.5 inch W 90 cm 35.4 inch