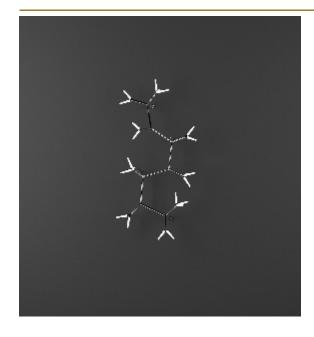

# **LAMP** by Daniel Becker

There are many preconfigured standard models and sets of Sparks suspension or Sparks wall lamp for the basic needs. Every module can be rotated freely in 360°, making the whole system easily adaptable to every possible situation. Assembling is easy due to the prewired modules that can be plugged together.

L 120 cm 47.2 inch H 240 cm 94.5 inch W 90 cm 35.4 inch