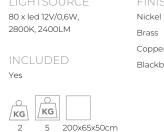

CABLELENGTH Up to 200 cm 78 inch

3 60x30x25cm

2.5

| FINISH     | TYPE.NR |
|------------|---------|
| Nickel     |         |
| Brass      |         |
| Copper     |         |
| Blackbrass |         |

| ТҮРЕ               | suspension                                                                                           |
|--------------------|------------------------------------------------------------------------------------------------------|
| STANDARD           | Black canopy with cover plate in matching colour of the fixture. Leading and trailing edge dimmable. |
| OPTIONAL           | Dim unit with remote control (other dimming options on request).<br>2400K.                           |
| TRANSFORMER/DRIVER | SCPower KVF-12060-TDW                                                                                |
| DIMMING            | leading and trailing edge                                                                            |
|                    |                                                                                                      |

| CLASSIFICATION | UL no<br>IP20 yes  |
|----------------|--------------------|
| ENERGY LABEL   |                    |
| YEAR OF DESIGN | 2019               |
|                | Quasar Holland BV® |