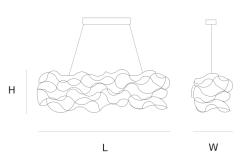

|        | IENSIONS         |  |
|--------|------------------|--|
| L      | 200 cm 78.7 inch |  |
| Н      | 40 cm 15.7 inch  |  |
| W      | 40 cm 15.7 inch  |  |
|        |                  |  |
| CANOPY |                  |  |
| L      | 54 cm 21.3 inch  |  |
| Н      | 4.5 cm 1.8 inch  |  |
| W      | 10 cm 3.9 inch   |  |
|        |                  |  |
|        |                  |  |