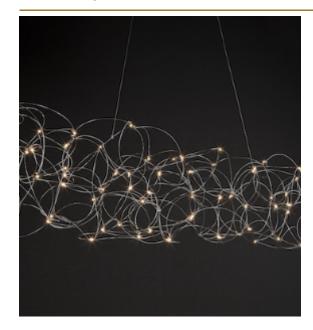

## by Jan Pauwels

LED circuit boards and tiny curled metal rods are the only two basic elements of this light fixture. They give the lamp its structure and shape. The circuit boards have leds on both sides. 2/3 of the light goes down and 1/3 goes up.