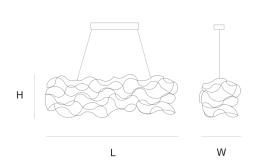

# **Product data sheet**

QUASAR

Date: September 30th 2021



# ABOUT SIRIO SUSPENSION

by Jan Pauwels

LED circuit boards and tiny curled metal rods are the only two basic elements of this light fixture. They give the lamp its structure and shape. The circuit boards have leds on both sides. 2/3 of the light goes down and 1/3 goes up.



### **DIMENSIONS**

180 cm 70.9 inch 40 cm 15.7 inch W 40 cm 15.7 inch

#### CANOPY

54 cm 21.3 inch 4.5 cm 1.8 inch 10 cm 3.9 inch

#### CABLELENGTH Up to 200 cm 78 inch

70 x led 12V/0,6W, 2800K, 2100LM

### INCLUDED

Yes

KG KG 200x65x50cm 60x30x25cm

TYPE.NR

FINISH Blackbrass

Nickel

Brass

Copper

TYPE suspension

STANDARD Black canopy with cover plate in matching colour of the fixture. Leading and trailing edge dimmable.

**OPTIONAL** Dim unit with remote control (other dimming options on request).

2400K.

TRANSFORMER/DRIVER SCPower KVF-12060-TDW

DIMMING leading and trailing edge CLASSIFICATION

UL no IP20 yes

ENERGY LABEL

YEAR OF DESIGN

2019

## Quasar Holland BV®

Burgstraat 2 4283GG Giessen The Netherlands T. +31-(0)183-447887 F. +31-(0)183-448337 export@quasar.nl www.qua