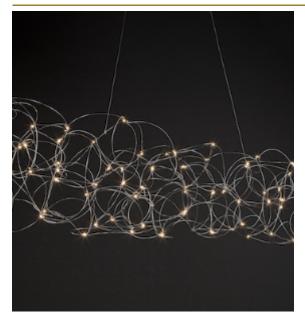

# ABOUT SIRIO SUSPENSION

by Jan Pauwels

LED circuit boards and tiny curled metal rods are the only two basic elements of this light fixture. They give the lamp its structure and shape. The circuit boards have leds on both sides. 2/3 of the light goes down and 1/3 goes up.