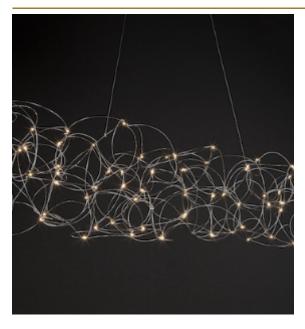

# ABOUT SIRIO SUSPENSION

by Jan Pauwels

LED circuit boards and tiny curled metal rods are the only two basic elements of this light fixture. They give the lamp its structure and shape. The circuit boards have leds on both sides. 2/3 of the light goes down and 1/3 goes up.