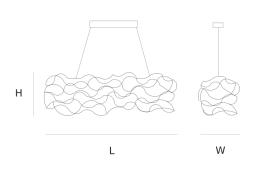

#### DIMENSIONS

L 125 cm 49.2 inch H 40 cm 15.7 inch W 40 cm 15.7 inch

#### CANOPY

L 54 cm 21.3 inch H 4.5 cm 1.8 inch W 10 cm 3.9 inch