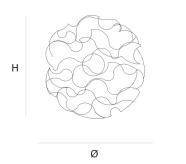

DIMENSIONS 70 cm 27.6 inch

70 cm 27.6 inch W 30 cm 11.8 inch

CANOPY

20 cm 7.9 inch 5 cm 2 inch

CABLELENGTH Up to 200 cm 78 inch

50 x led E10, 12V/0,33W, 2600K, 1150LM

INCLUDED

KG KG 83x83x83cm TYPE.NR