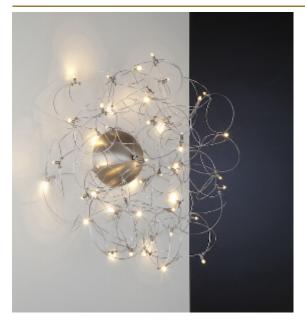

## ABOUT CURLED WALL-LAMP

by Jan Pauwels

Curled LEDs become CurLED. This fixture has curved metal rods that gives it a more romantic look. All the E10 LED light bulbs give the hypnotizing result of a stellar creation. Every Curled Disc is handmade, the E10 lamps are placed randomly, making every model unique.

FINISH Blackbrass

Nickel

Copper

TYPE Wall-lamp

The fixture is supplied with lamps. Black canopy with cover plate in matching colour of STANDARD

the fixture. Leading and trailing edge dimmable.

3000K or 3500K led. OPTIONAL