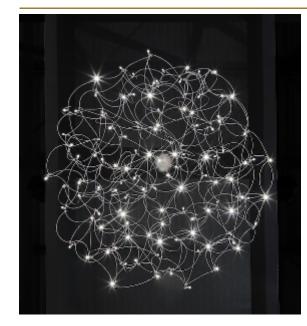

## by Jan Pauwels

DIMENSIONS

Curled LEDs become CurLED. This fixture has curved metal rods that gives it a more romantic look. All the E10 LED light bulbs give the hypnotizing result of a stellar creation. Every Curled is handmade, the E10 lamps are placed randomly, making every model unique. (see model Sirio for the version with led circuit boards)