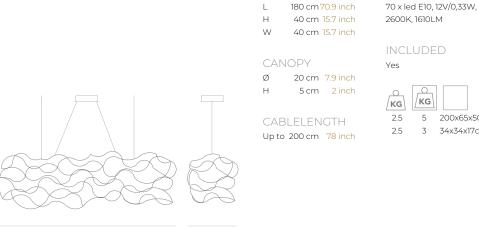

200x65x50cm

34x34x17cm

W

Nickel

Brass

| ТҮРЕ               | suspension                                                                                                                               |
|--------------------|------------------------------------------------------------------------------------------------------------------------------------------|
| STANDARD           | The fixture is supplied with lamps. Black canopy with cover plate in matching colour of the fixture. Leading and trailing edge dimmable. |
| OPTIONAL           | Downlight led 2700K 12V – 3W.<br>3000K or 3500K led.                                                                                     |
| TRANSFORMER/DRIVER | SCPower KVF-12030-TDW                                                                                                                    |
| DIMMING            | leading and trailing edge                                                                                                                |