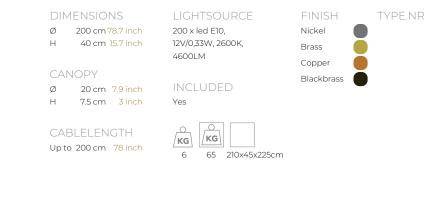

| TYPE               | suspension                                                                                                                               |
|--------------------|------------------------------------------------------------------------------------------------------------------------------------------|
| STANDARD           | The fixture is supplied with lamps. Black canopy with cover plate in matching colour of the fixture. Leading and trailing edge dimmable. |
| OPTIONAL           | Downlight led 2700K 12V – 3W.<br>3000K or 3500K led.                                                                                     |
| TRANSFORMER/DRIVER | SCPower KVF-12100-TDW                                                                                                                    |
| DIMMING            | leading and trailing edge                                                                                                                |

ENERGY LABEL

YEAR OF DESIGN

UL no IP20 yes

2011