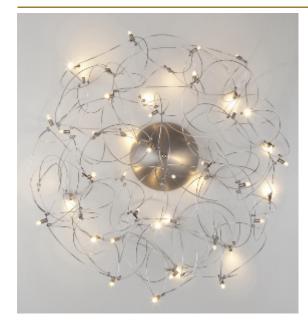

## ABOUT CURLED DISC SUSPENSION by Jan Pauwels

Curled LEDs become CurLED. This fixture has curved metal rods that gives it a more romantic look. All the E10 LED light bulbs give the hypnotizing result of a stellar creation. Every Curled Disc is handmade, the E10 lamps are placed randomly, making every model unique. (see model Sirio Disc for the version with led circuit boards)