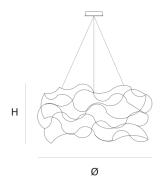

70 cm 27.6 inch 30 cm 11.8 inch

20 cm 79 inch 5 cm 2 inch

CABLELENGTH Up to 200 cm 78 inch

50 x led E10, 12V/0,33W, 2600K, 1150LM

INCLUDED

KG KG 83x83x41cm TYPE.NR

FINISH Blackbrass

Nickel