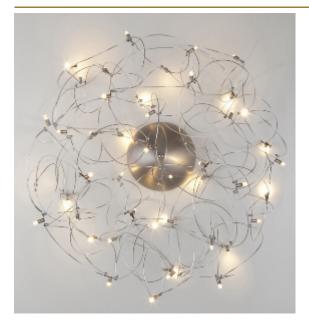

## ABOUT CURLED DISC SUSPENSION by Jan Pauwels

Curled LEDs become CurLED. This fixture has curved metal rods that gives it a more romantic look. All the E10 LED light bulbs give the hypnotizing result of a stellar creation. Every Curled Disc is handmade, the E10 lamps are placed randomly, making every model unique. (see model Sirio Disc for the version with led circuit boards)