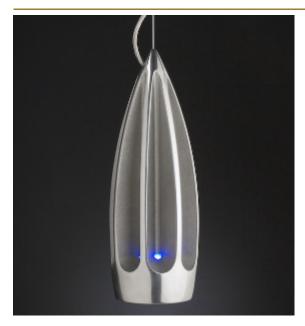

## ABOUT COMPASS BIG SUSPENSION by Jos Muller

Compass will lead the light in the right direction. The name refers to the shape obtained by an imaginary cross-section of the structure. The cast aluminium fixture is specially designed for led. Polished aluminium with rough incisions where the skin of the cast is visible. The led is covered with an opal disk to have a very wide diffused light