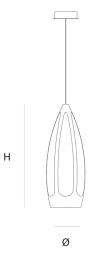

DIMENSIONS

Ø 13 cm 5.1 inch H 36 cm 14.2 inch

CANOPY

Ø 17 cm 6.7 inchH 5 cm 2 inch

CABLELENGTH
Up to 200 cm 78 inch

LIGHTSOURCE

Led 24,3W, citizen, 2700K, 2377LM

INCLUDED