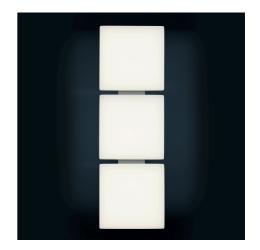

## QUATTRA (130-003-224-E01)

Manufacturer: Schmitz-Leuchten GmbH & Co. KG

130-003-224-E01 QUATTRA

Surface: silvergrey

Measurements (LxBxH): 280 x 880 x 70 mm

Light distribution: direct

Lightsource: LED, 4000K, Ra>80 Connected load: max. 51 W

## **Lighting Data**

Lightsource: LED, 4000K, Ra>80 Luminous flux of luminaire: 4200 lm

Luminous efficacy: 82lm/W Connected load: 51 W

Measurements (LxBxH): 280 x 880 x 70 mm Energy Efficiency Classifacation (EEC): A++,A+,A