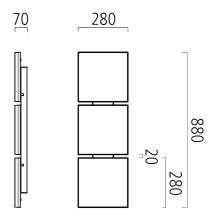

## QUATTRA (130-003-224-E01)

Manufacturer: Schmitz-Leuchten GmbH & Co. KG

130-003-224-E01 QUATTRA

Surface: silvergrey

Measurements (LxBxH): 280 x 880 x 70 mm

Light distribution: direct

Lightsource: LED, 4000K, Ra>80 Connected load: max. 51 W

## **Lighting Data**

Lightsource: LED, 4000K, Ra>80 Luminous flux of luminaire: 4200 lm

Luminous efficacy: 82lm/W Connected load: 51 W

Measurements (LxBxH): 280 x 880 x 70 mm Energy Efficiency Classifacation (EEC): A++,A+,A