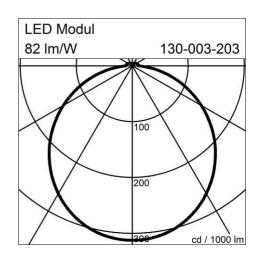

Luminous flux of luminaire: 4200 lm

Luminous efficacy: 82 lm/W Control Mode: DIM DALI

Weight: 6 kg

degree of protection: IP20

protection class: 1

## **Lighting Data**

Lightsource: LED, 4000K, Ra>80 Luminous flux of luminaire: 4200 lm

Luminous efficacy: 82lm/W Connected load: 51 W

Measurements (LxBxH): 280 x 880 x 70 mm Energy Efficiency Classifacation (EEC): A++,A+,A