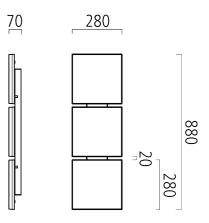

## Lighting Data

Lightsource: LED, 3000K, Ra>80 Luminous flux of luminaire: 3990 Im Luminous efficacy: 77lm/W Connected load: 51 W Measurements (LxBxH): 280 x 880 x 70 mm Energy Efficiency Classifacation (EEC): A++,A+,A