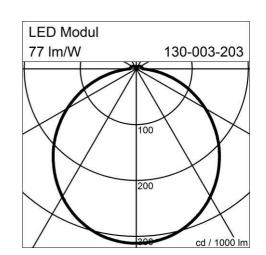

## Lighting Data

Lightsource: LED, 3000K, Ra>80 Luminous flux of luminaire: 3990 Im Luminous efficacy: 77lm/W Connected load: 51 W Measurements (LxBxH): 280 x 880 x 70 mm Energy Efficiency Classifacation (EEC): A++,A+,A