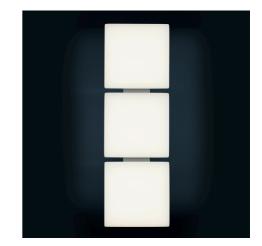

## Lighting Data

Lightsource: LED, 3000K, Ra>80 Luminous flux of luminaire: 3990 Im Luminous efficacy: 77lm/W Connected load: 51 W Measurements (LxBxH): 280 x 880 x 70 mm Energy Efficiency Classifacation (EEC): A++,A+,A