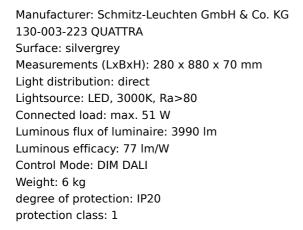

## Lighting Data

Lightsource: LED, 3000K, Ra>80 Luminous flux of luminaire: 3990 Im Luminous efficacy: 77lm/W Connected load: 51 W Measurements (LxBxH): 280 x 880 x 70 mm Energy Efficiency Classifacation (EEC): A++,A+,A