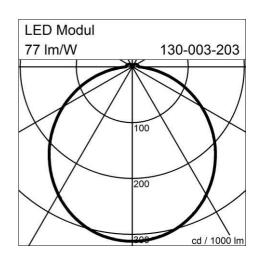

## QUATTRA (130-003-203)

Manufacturer: Schmitz-Leuchten GmbH & Co. KG

130-003-203 QUATTRA Surface: silvergrey

Measurements (LxBxH): 280 x 880 x 70 mm

Light distribution: direct

Lightsource: LED, 3000K, Ra>80 Connected load: max. 51 W Luminous flux of luminaire: 3990 lm

Luminous efficacy: 77 lm/W Control Mode: ON/OFF

Weight: 6 kg

degree of protection: IP20

protection class: 1

## **Lighting Data**

Lightsource: LED, 3000K, Ra>80 Luminous flux of luminaire: 3990 lm

Luminous efficacy: 77lm/W Connected load: 51 W

Measurements (LxBxH): 280 x 880 x 70 mm Energy Efficiency Classifacation (EEC): A++,A+,A