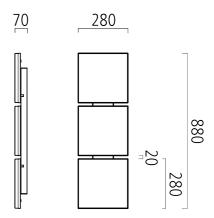

## QUATTRA (130-003-203)

Manufacturer: Schmitz-Leuchten GmbH & Co. KG

130-003-203 QUATTRA Surface: silvergrey

Measurements (LxBxH): 280 x 880 x 70 mm

Light distribution: direct

Lightsource: LED, 3000K, Ra>80 Connected load: max. 51 W Luminous flux of luminaire: 3990 lm

## **Lighting Data**

Lightsource: LED, 3000K, Ra>80 Luminous flux of luminaire: 3990 lm

Luminous efficacy: 77lm/W Connected load: 51 W

Measurements (LxBxH): 280 x 880 x 70 mm Energy Efficiency Classifacation (EEC): A++,A+,A