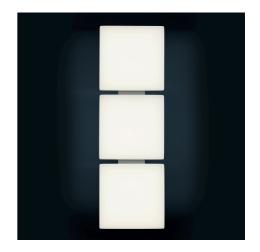

## QUATTRA (130-003-203)

Manufacturer: Schmitz-Leuchten GmbH & Co. KG

130-003-203 QUATTRA Surface: silvergrey

Measurements (LxBxH): 280 x 880 x 70 mm

Light distribution: direct

Lightsource: LED, 3000K, Ra>80 Connected load: max. 51 W Luminous flux of luminaire: 3990 lm

## **Lighting Data**

Lightsource: LED, 3000K, Ra>80 Luminous flux of luminaire: 3990 lm

Luminous efficacy: 77lm/W Connected load: 51 W

Measurements (LxBxH): 280 x 880 x 70 mm Energy Efficiency Classifacation (EEC): A++,A+,A