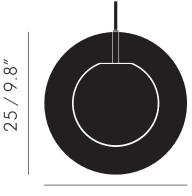

## **Technical Specification Sheet**

25/9.8″

|            | Bulb spec<br>EU/UK                 | 25w (max) G9 halogen |           |           |  |
|------------|------------------------------------|----------------------|-----------|-----------|--|
|            | Cable length<br>Cable colour       | 250cm<br>Black       | / 98.4in  |           |  |
| $\bigcirc$ | Packaging (m)<br>SLLO1BEU          | H<br>0.22            | W<br>0.30 | D<br>0.30 |  |
|            | Weight (kg)<br>SLLO1BEU            | 2                    |           |           |  |
|            | Dimensions (cm/in)<br>Ø 25cm/9.8in |                      |           |           |  |

H 25cm / 9.8in