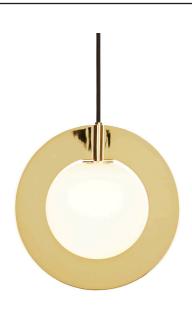

## **Plane Round Pendant**

An exercise in expressive minimalism. A series of basic silhouettes made from a brass plated steel frame and a double layered white glass sphere. Available in round and triangle pendants and as a round table light.

| Process               | Plane pendants are formed of a polished brass<br>plated steel frame and double layered white blown<br>glass shade. |  |  |
|-----------------------|--------------------------------------------------------------------------------------------------------------------|--|--|
| Year of Design        | 2014                                                                                                               |  |  |
| Material              | Glass, brass plated steel                                                                                          |  |  |
| Product Code          | SLLOIBEU                                                                                                           |  |  |
| Туре                  | Pendant light                                                                                                      |  |  |
| Colour                | <ul> <li>Brass</li> <li>O White</li> </ul>                                                                         |  |  |
| Cleaning Instructions | Clean with a soft dry cloth only. Do not use polishing agents water or abrasive materials when cleaning            |  |  |