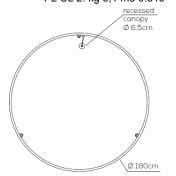

## PL UL 1: kg 5,7 m3 0.310 PL UL 2: kg 6,1 m3 0.310

rosone incasso / recessed canopy hole Ø 4,5 cm

altezze disponibili available heights

U-LIGHT / h10 cm or h25 cm recessed ceiling lamp / DRIVER NOT INCLUDED

24Vpc

foro - hole Ø 4,5 cm / profondità min - min depth 10 cm

Installazione come plafoniera (downlight o uplight) oppure applique (con illuminazione verso la superficie di installazione). Application: both as ceiling (downlight or uplight mounting) or wall lamp (only wallward light).