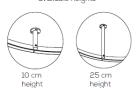

## PL UL 1: kg 5,7 m3 0.310 PL UL 2: kg 6,1 m3 0.310

rosone incasso / recessed canopy hole Ø 4,5 cm

altezze disponibili available heights

U-LIGHT / h10 cm or h25 cm recessed ceiling lamp / DRIVER NOT INCLUDED