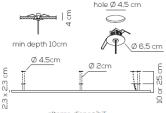

## PL UL 1: kg 5,7 m3 0.310 PL UL 2: kg 6,1 m3 0.310

rosone incasso / recessed canopy hole Ø 4,5 cm

altezze disponibili available heights

U-LIGHT / h10 cm or h25 cm recessed ceiling lamp / DRIVER NOT INCLUDED

24Vpc

foro - hole Ø 4,5 cm / profondità min - min depth 10 cm

Installazione come plafoniera (downlight o uplight) oppure applique (con illuminazione verso la superficie di installazione). Application: both as ceiling (downlight or uplight mounting) or wall lamp (only wallward light).