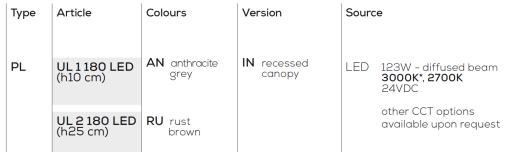

Product code composition

## Ratings

- •Built in LED module
- •CCT 3000 K or 2700K
- •Wallward light (wall), downlight or uplight (ceiling)
- ·Surface installation over holes (legs) and in Ceiling cut-out (recessed canopy)
- Supply voltage 24VDC
- ·Switch mode: on-off
- •Painted aluminium profile 23 x 23 mm
- Opalescent diffuser

Available colors

AN Anthracite

RU Rust brown

Sound absorbing option upon request

EELc (Energy Efficiency Label compatibility) contain built in LED lamps that cannot be changed: A, A+, A++

**CUSTOMER** 

**NOTES** 