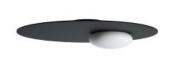

## PL KWIC S. & R. Cornelissen

Collection consisting of steel and aluminum ceiling/wall lamps, suspended and floor lamps with opaline blown glass diffuser. Available in two colours and two sizes. Built-in dimmable LED light source

Typology: CEILING-WALL LAMP

Available colors

NE Intense black

BR Transparent bronze

Considering the craftsmanlike manufacturing of the product and the special finishing process, always by hand, you may find different appearances and shades between one product and another and they are to consider as absolute distinction of the item.