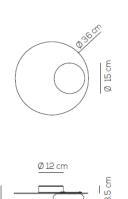

## Ratings

- •Built in LED module
- •CCT 3000 K
- diffused beam
- •Surface installation over holes
- •Supply voltage ~110-240V
- Switch mode: on-off
- •Aluminum-Steel body

Product code composition

kg 1,9 m<sup>3</sup> 0,065