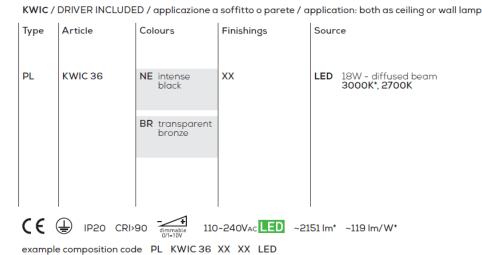

## Ratings

- •Built in LED module
- •CCT 3000 K
- diffused beam
- •Surface installation over holes
- •Supply voltage ~110-240V
- Switch mode: on-off
- •Aluminum-Steel body

Product code composition

kg 1,9 m<sup>3</sup> 0,065

Available colors

NE Intense black

BR Transparent bronze

Considering the craftsmanlike manufacturing of the product and the special finishing process, always by hand, you may find different appearances and shades between one product and another and they are to consider as absolute distinction of the item.

EELc (Energy Efficiency Label compatibility) contain built in LED lamps that cannot be changed: A, A+, A++

PLKWIC36 \_ \_ XXLED

CUSTOMER

NOTES

NOTICE: Luminous flux (Im) and efficacy (Im/W) for all built in LED luminaires is based on nominal ratings of the LED sources. Technical data could be subject to alteration without notice. Axo Light does not provide legal guarantee for the accuracy of this data sheet.