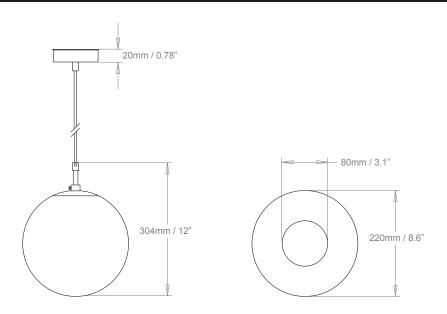

LIGHTING

## PAOLA PENDANT, SMALL, MARRONE

Made by Nason Moretti, one of Murano's oldest glass factories, these globes are of the highest quality, resulting in

intense colours and wonderful luminosity.

Please note these globes are individually hand-blown and may contain small imperfections which are part of the glass-blowing process.



## **PRODUCT CODE PL350S**

**CATEGORY: CHANDELIERS & PENDANTS** 

## **DIMENSIONS**



## PAOLA PENDANT, SMALL

| LAMP TYPE<br>INCANDESCENT | UK<br>1 x 60w (Max) E27 Golfball                                                                             | <b>USA</b><br>1 x 60W (Max) E26 General Service |
|---------------------------|--------------------------------------------------------------------------------------------------------------|-------------------------------------------------|
| FINISH OPTIONS            | Antique Brass, Brass Polished & Lacquered, Brass Polished & Unlacquered, Bronze (shown) and Nickel Polished. |                                                 |
| SIZE & SIMILAR OPTIONS    | Paola Wall Light (WL401) and Paola Pendant, Large (PL350L).                                                  |                                                 |
| APPLICA