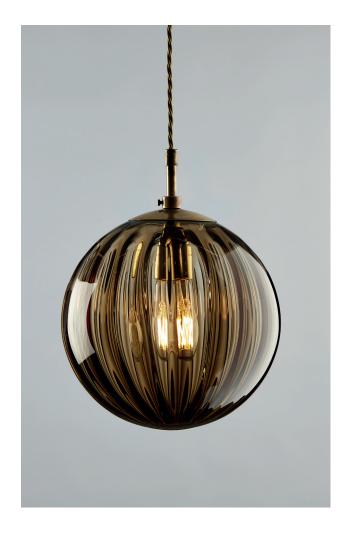

## PAOLA PENDANT, SMALL, MARRONE

Made by Nason Moretti, one of Murano's oldest glass factories, these globes are of the highest quality, resulting in

intense colours and wonderful luminosity.

Please note these globes are individually hand-blown and may contain small imperfections which are part of the glass-blowing process.

## PAOLA PENDANT, SMALL

| LAMP TYPE<br>INCANDESCENT | UK<br>1 x 60w (Max) E27 Golfball                                                                             | <b>USA</b><br>1 x 60W (Max) E26 General Service |
|---------------------------|--------------------------------------------------------------------------------------------------------------|-------------------------------------------------|
| FINISH OPTIONS            | Antique Brass, Brass Polished & Lacquered, Brass Polished & Unlacquered, Bronze (shown) and Nickel Polished. |                                                 |
| SIZE & SIMILAR OPTIONS    | Paola Wall Light (WL401) and Paola Pendant, Large (PL350L).                                                  |                                                 |
| APPLICATION               | Suitable for indoor use.                                                                                     |                                                 |