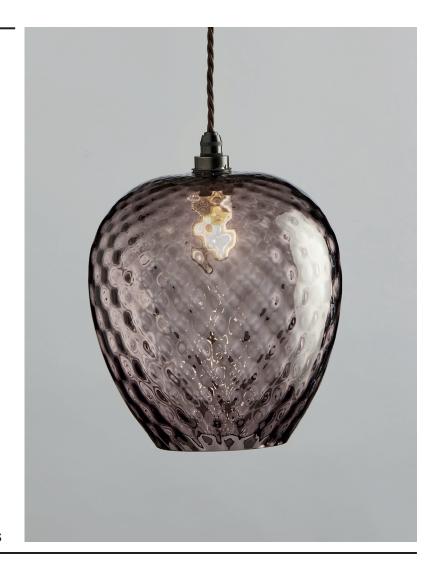

## CHIARA PENDANT EXTRA LARGE, VIOLA

The Chiara glass shades are made for Hector Finch Lighting by the world renowned Murano glass factory, NasonMoretti.

Utilising alchemical and glass blowing skills that date back into medieval history, the firm of NasonMoretti has a reputation for combining modern designs of pure, clean forms in an extraordinary range of colours, which includes 22 greens and 8 blues!

Hector Finch are proud to represent some of these wonderful contemporary glass products that utilise ancient artisan skills and to introduce these in to today's 21st century homes.

PRODUCT CODE PL304XL
CATEGORY: CHANDELIERS & PENDANTS