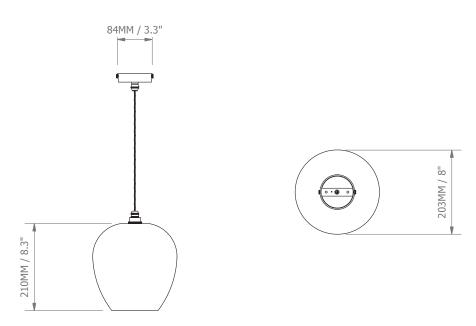

LIGHTING

## CHIARA PENDANT EXTRA LARGE, VIOLA

The Chiara glass shades are made for Hector Finch Lighting by the world renowned Murano glass factory, NasonMoretti.

Utilising alchemical and glass blowing skills that date back into medieval history, the firm of NasonMoretti has a reputation for combining modern designs of pure, clean forms in an extraordinary range of colours, which includes 22 greens and 8 blues!

Hector Finch are proud to represent some of these wonderful contemporary glass products that utilise ancient artisan skills and to introduce these in to today's 21st century homes.



PRODUCT CODE PL304XL
CATEGORY: CHANDELIERS & PENDANTS

## **DIMENSIONS**



## **CHIARA PENDANT EXTRA LARGE**

| LAMP TYPE                 | UK 1 x Osh Lamp with G9 3W LED                                                                             | EU 1 x Osh Lamp with G9 3W LED | USA 1 x Osh Lamp with G9 3W LED |
|---------------------------|------------------------------------------------------------------------------------------------------------|--------------------------------|---------------------------------|
| APPLICATION               | Is supplied with IP44 Osh Lamp as standard for use in zone 2 within bathrooms.                             |                                |                                 |
| SIZE & SIMILAR OPTIONS    | Chiara Pendant Extra Large (PL304XL), Chiara Pendant Large (PL304L) and Chiara Wall Light Medium (WL304M). |