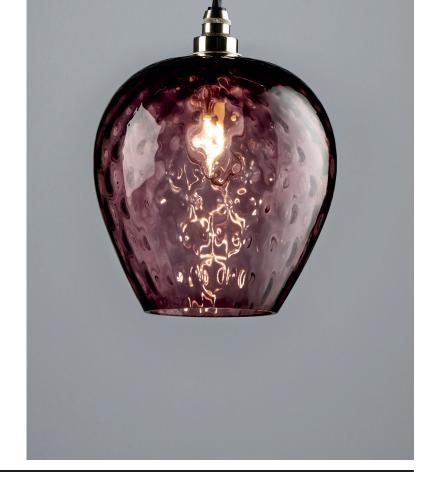

## CHIARA PENDANT LARGE, VIOLA

The Chiara glass shades are made for Hector Finch Lighting by the world renowned Murano glass factory, NasonMoretti. Utilising alchemical and glass blowing skills that date back into medieval history, the firm of NasonMoretti has a reputation for combining modern designs of pure, clean forms in an extraordinary range of colours, which includes 22 greens and 8 blues!

Hector Finch are proud to represent some of these wonderful contemporary glass products that utilise ancient artisan skills and to introduce these in to today's 21st century homes.

PRODUCT CODE PL304L
CATEGORY: CHANDELIERS & PENDANTS