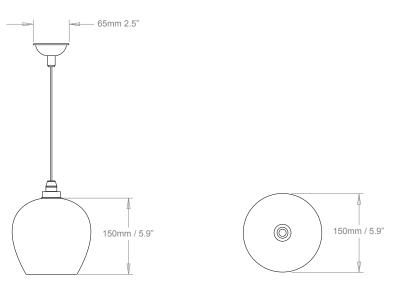

LIGHTING

## CHIARA PENDANT LARGE, VIOLA

The Chiara glass shades are made for Hector Finch Lighting by the world renowned Murano glass factory, NasonMoretti. Utilising alchemical and glass blowing skills that date back into medieval history, the firm of NasonMoretti has a reputation for combining modern designs of pure, clean forms in an extraordinary range of colours, which includes 22 greens and 8 blues!

Hector Finch are proud to represent some of these wonderful contemporary glass products that utilise ancient artisan skills and to introduce these in to today's 21st century homes.

PRODUCT CODE PL304L
CATEGORY: CHANDELIERS & PENDANTS



## **DIMENSIONS**



## **CHIARA PENDANT LARGE**

| LAMP TYPE                 | UK<br>1 x Osh Lamp with G9 3W LED                                                                          | EU 1 x Osh Lamp with G9 3W LED | USA 1 x Osh Lamp with G9 3W LED |
|---------------------------|------------------------------------------------------------------------------------------------------------|--------------------------------|---------------------------------|
| APPLICATION               | Is supplied with IP44 Osh Lamp as standard for use in zone 2 within bathrooms.                             |                                |                                 |
| SIZE & SIMILAR OPTIONS    | Chiara Pendant Extra Large (PL304XL), Chiara Pendant Large (PL304L) and Chiara Wall Light Medium (WL304M). |