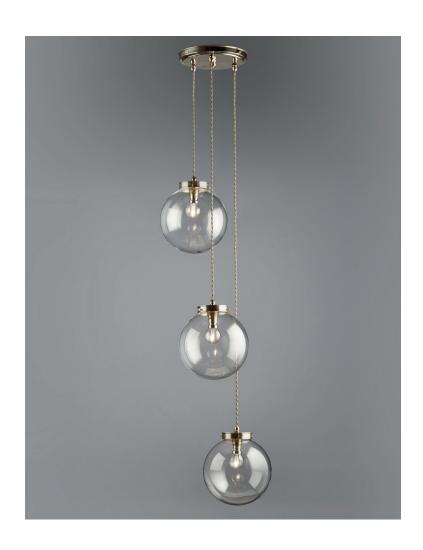

## THE PALANTIR 3 LIGHT CLUSTER

PRODUCT CODE PL250

CATEGORY: CHANDELIERS & PENDANTS

## THE PALANTIR GLOBE CLUSTER

| LAMP TYPE<br>INCANDESCENT  | <b>UK/EU</b><br>3 x E27 Max 60W                                                      | <b>US</b><br>3 x E26 Max 60W |
|----------------------------|--------------------------------------------------------------------------------------|------------------------------|
| LAMP TYPE ENERGY<br>SAVING | Suitable CFL or LED equivalent.                                                      |                              |
| APPLICATION                | Suitable for indoor use.                                                             |                              |
| FINISH OPTIONS             | Antique Brass (shown), Polished Lacquered Brass, Bronze, Chrome and Nickel Polished. |                              |