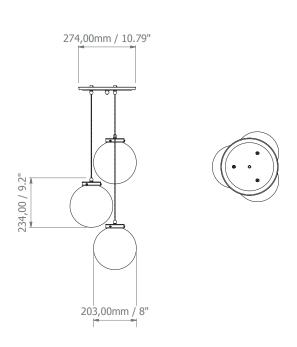

LIGHTING

## THE PALANTIR 3 LIGHT CLUSTER



PRODUCT CODE PL250

CATEGORY: CHANDELIERS & PENDANTS

## DIMENSIONS



## THE PALANTIR GLOBE CLUSTER

| LAMP TYPE<br>INCANDESCENT  | <b>UK/EU</b><br>3 x E27 Max 60W                                                      | <b>US</b><br>3 x E26 Max 60W |
|----------------------------|--------------------------------------------------------------------------------------|------------------------------|
| LAMP TYPE ENERGY<br>SAVING | Suitable CFL or LED equivalent.                                                      |                              |
| APPLICATION                | Suitable for indoor use.                                                             |                              |
| FINISH OPTIONS             | Antique Brass (shown), Polished Lacquered Brass, Bronze, Chrome and Nickel Polished. |                              |

## CLEANING & MAINTEN