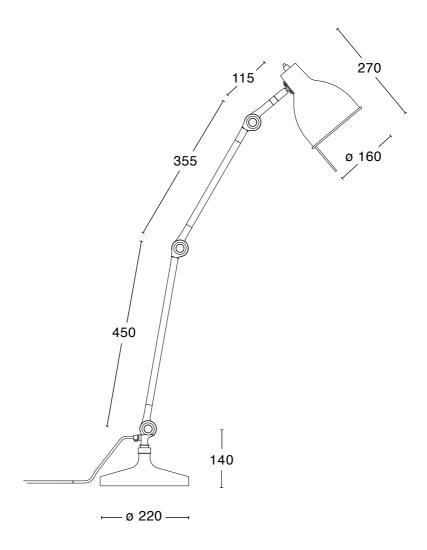

o manufacture what soon established a reputation for itself as a classic among industrial work lamps – an instantly recognisable icon that over the years has found a place in countless factories. Indeed, we're proud to have a PeFeGe original on one of our own lathes here at Örsjö Belysning.











### Specification

#### **TECHNICAL SPECIFICATION**

Design Box Arkitekter

Description Enamelled in five colours. Lamp foot. Nut inside wingnut tightens

joints

Connection 2.8 m cord with plug

Light source 1x 7W LED E27 matt

Weight 9 kg

Volume 0,06 m3

Care Download Care Instructions

Recycling Download Recycling Manual

#### ARTICLE NO. & MODEL

PJ60 White RAL 9010

PJ60 Warm grey RAL 7032

PJ60 Oxide red RAL 8015

PJ60 Misty blue NCS 5020-B10G

PJ60 Matt black RAL 7016

## Dimensions



PJ60 LAMP FOOT