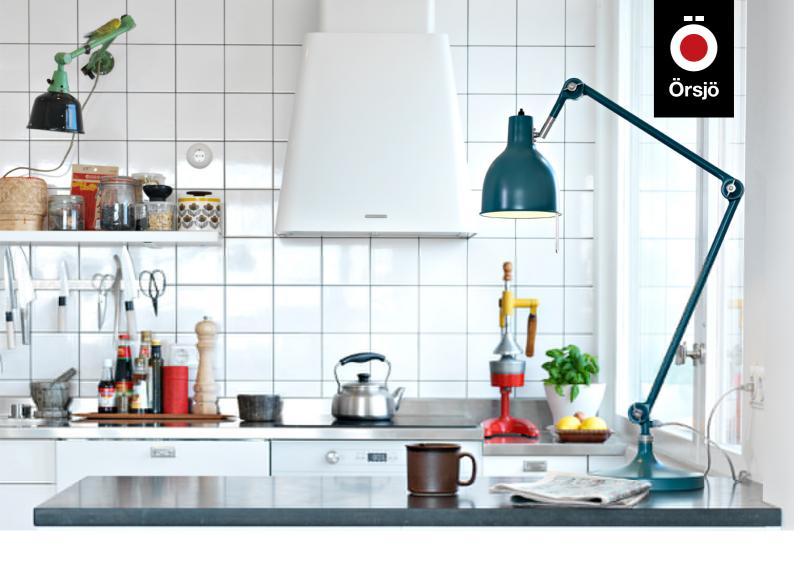

# PJ60

In the 1940s PeFeGe Eriksson in Stockholm began to manufacture what soon established a reputation for itself as a classic among industrial work lamps – an instantly recognisable icon that over the years has found a place in countless factories. Indeed, we're proud to have a PeFeGe original on one of our own lathes here at Örsjö Belysning.

#### **TECHNICAL SPECIFICATION**

Design Box Arkitekter

Description Enamelled in five colours. Lamp foot. Nut inside wingnut tightens

joints

Connection 2.8 m cord with plug

Light source 1x 7W LED E27 matt

Weight 9 kg