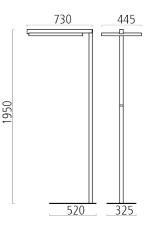

SCHMITZ 📴

Manufacturer: Schmitz-Leuchten GmbH & Co. KG 137-001-234 PARO Surface: silvergrey Measurements (LxBxH): 730 x 445 x 1950 mm Light distribution: direct / indirect Lightsource: LED, 4000K, Ra>80 Connected load: max. 65 W Luminous flux of luminaire: 5620 lm Luminous efficacy: 86 lm/W Control Mode: DIM SENSOR Weight: 21,0 kg degree of protection: IP30 protection class: 1

## Lighting Data

Lightsource: LED, 4000K, Ra>80 Luminous flux of luminaire: 5620 lm Luminous efficacy: 86lm/W Connected load: 65 W Measurements (LxBxH): 730 x 445 x 1950 mm Energy Efficiency Classifacation (EEC): A++,A+,A