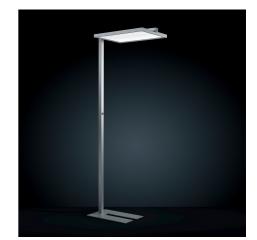

SCHMITZ 📴

Manufacturer: Schmitz-Leuchten GmbH & Co. KG 137-001-234 PARO Surface: silvergrey Measurements (LxBxH): 730 x 445 x 1950 mm Light distribution: direct / indirect Lightsource: LED, 4000K, Ra>80 Connected load: max. 65 W Luminous flux of luminaire: 5620 lm Luminous efficacy: 86 lm/W Control Mode: DIM SENSOR Weight: 21,0 kg degree of protection: IP30 protection class: 1

## Lighting Data

Lightsource: LED, 4000K, Ra>80 Luminous flux of luminaire: 5620 lm Luminous efficacy: 86lm/W Connected load: 65 W Measurements (LxBxH): 730 x 445 x 1950 mm Energy Efficiency Classifacation (EEC): A++,A+,A