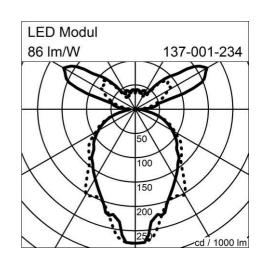

SCHMITZ 📴

Manufacturer: Schmitz-Leuchten GmbH & Co. KG 137-001-234 PARO Surface: silvergrey Measurements (LxBxH): 730 x 445 x 1950 mm Light distribution: direct / indirect Lightsource: LED, 4000K, Ra>80 Connected load: max. 65 W Luminous flux of luminaire: 5620 lm Luminous efficacy: 86 lm/W Control Mode: DIM SENSOR Weight: 21,0 kg degree of protection: IP30 protection class: 1

## Lighting Data

Lightsource: LED, 4000K, Ra>80 Luminous flux of luminaire: 5620 lm Luminous efficacy: 86lm/W Connected load: 65 W Measurements (LxBxH): 730 x 445 x 1950 mm Energy Efficiency Classifacation (EEC): A++,A+,A