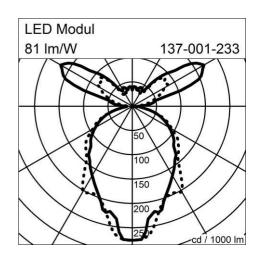

## PARO (137-001-233)

Manufacturer: Schmitz-Leuchten GmbH & Co. KG

137-001-233 PARO Surface: silvergrey

Measurements (LxBxH): 730 x 445 x 1950 mm

Light distribution: direct / indirect Lightsource: LED, 3000K, Ra>80 Connected load: max. 65 W Luminous flux of luminaire: 5360 lm

Luminous efficacy: 81 lm/W Control Mode: DIM SENSOR

Weight: 21,0 kg

degree of protection: IP30

protection class: 1

## **Lighting Data**

Lightsource: LED, 3000K, Ra>80 Luminous flux of luminaire: 5360 lm

Luminous efficacy: 81lm/W Connected load: 65 W

Measurements (LxBxH): 730 x 445 x 1950 mm Energy Efficiency Classifacation (EEC): A++,A+,A