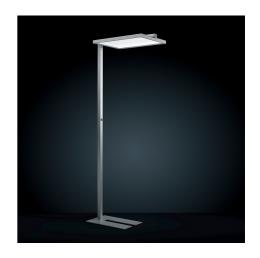

## PARO (137-001-233)

Manufacturer: Schmitz-Leuchten GmbH & Co. KG

137-001-233 PARO Surface: silvergrey

Measurements (LxBxH): 730 x 445 x 1950 mm

Light distribution: direct / indirect Lightsource: LED, 3000K, Ra>80 Connected load: max. 65 W Luminous flux of luminaire: 5360 lm

## **Lighting Data**

Lightsource: LED, 3000K, Ra>80 Luminous flux of luminaire: 5360 lm

Luminous efficacy: 81lm/W Connected load: 65 W

Measurements (LxBxH): 730 x 445 x 1950 mm Energy Efficiency Classifacation (EEC): A++,A+,A