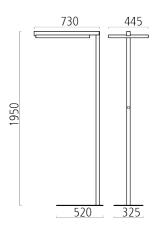

## PARO (137-001-233)

Manufacturer: Schmitz-Leuchten GmbH & Co. KG

137-001-233 PARO Surface: silvergrey

Measurements (LxBxH): 730 x 445 x 1950 mm

Light distribution: direct / indirect Lightsource: LED, 3000K, Ra>80 Connected load: max. 65 W Luminous flux of luminaire: 5360 lm

## **Lighting Data**

Lightsource: LED, 3000K, Ra>80 Luminous flux of luminaire: 5360 lm

Luminous efficacy: 81lm/W Connected load: 65 W

Measurements (LxBxH): 730 x 445 x 1950 mm Energy Efficiency Classifacation (EEC): A++,A+,A