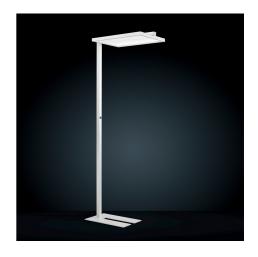

## PARO (137-001-224)

Manufacturer: Schmitz-Leuchten GmbH & Co. KG

137-001-224 PARO Surface: silvergrey

Measurements (LxBxH): 730 x 445 x 1950 mm

Light distribution: direct / indirect Lightsource: LED, 4000K, Ra>80 Connected load: max. 65 W

## **Lighting Data**

Lightsource: LED, 4000K, Ra>80 Luminous flux of luminaire: 5620 lm

Luminous efficacy: 86lm/W Connected load: 65 W

Measurements (LxBxH): 730 x 445 x 1950 mm Energy Efficiency Classifacation (EEC): A++,A+,A