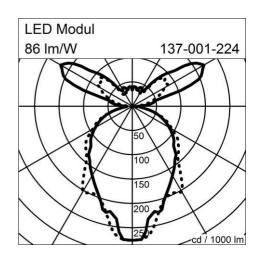

Luminous flux of luminaire: 5620 lm

Luminous efficacy: 86 lm/W Control Mode: DIM DALI

Weight: 21,0 kg

degree of protection: IP30

protection class: 1

## **Lighting Data**

Lightsource: LED, 4000K, Ra>80 Luminous flux of luminaire: 5620 lm

Luminous efficacy: 86lm/W Connected load: 65 W

Measurements (LxBxH): 730 x 445 x 1950 mm Energy Efficiency Classifacation (EEC): A++,A+,A