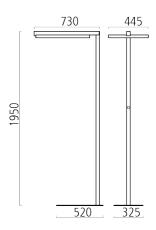

## PARO (137-001-224)

Manufacturer: Schmitz-Leuchten GmbH & Co. KG

137-001-224 PARO Surface: silvergrey

Measurements (LxBxH): 730 x 445 x 1950 mm

Light distribution: direct / indirect Lightsource: LED, 4000K, Ra>80 Connected load: max. 65 W

## **Lighting Data**

Lightsource: LED, 4000K, Ra>80 Luminous flux of luminaire: 5620 lm

Luminous efficacy: 86lm/W Connected load: 65 W

Measurements (LxBxH): 730 x 445 x 1950 mm Energy Efficiency Classifacation (EEC): A++,A+,A