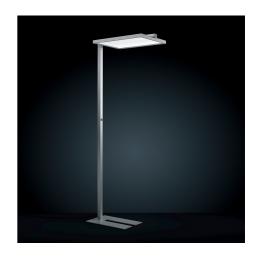

## PARO (137-001-223)

Manufacturer: Schmitz-Leuchten GmbH & Co. KG

137-001-223 PARO Surface: silvergrey

Measurements (LxBxH): 730 x 445 x 1950 mm

Light distribution: direct / indirect Lightsource: LED, 3000K, Ra>80 Connected load: max. 65 W

## **Lighting Data**

Lightsource: LED, 3000K, Ra>80 Luminous flux of luminaire: 5360 lm

Luminous efficacy: 81lm/W Connected load: 65 W

Measurements (LxBxH): 730 x 445 x 1950 mm Energy Efficiency Classifacation (EEC): A++,A+,A