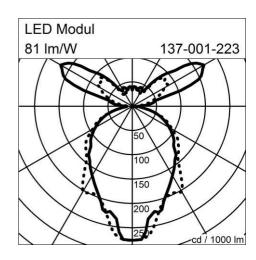

Luminous flux of luminaire: 5360 lm

Luminous efficacy: 81 lm/W Control Mode: DIM DALI

Weight: 21,0 kg

degree of protection: IP30

protection class: 1

## **Lighting Data**

Lightsource: LED, 3000K, Ra>80 Luminous flux of luminaire: 5360 lm

Luminous efficacy: 81lm/W Connected load: 65 W

Measurements (LxBxH): 730 x 445 x 1950 mm Energy Efficiency Classifacation (EEC): A++,A+,A