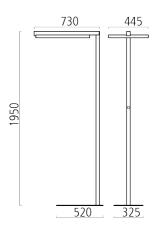

## PARO (137-001-223)

Manufacturer: Schmitz-Leuchten GmbH & Co. KG

137-001-223 PARO Surface: silvergrey

Measurements (LxBxH): 730 x 445 x 1950 mm

Light distribution: direct / indirect Lightsource: LED, 3000K, Ra>80 Connected load: max. 65 W

## **Lighting Data**

Lightsource: LED, 3000K, Ra>80 Luminous flux of luminaire: 5360 lm

Luminous efficacy: 81lm/W Connected load: 65 W

Measurements (LxBxH): 730 x 445 x 1950 mm Energy Efficiency Classifacation (EEC): A++,A+,A