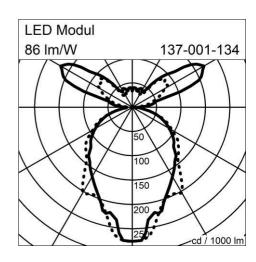

## PARO (137-001-134)

Manufacturer: Schmitz-Leuchten GmbH & Co. KG

137-001-134 PARO Surface: white

Measurements (LxBxH): 730 x 445 x 1950 mm

Light distribution: direct / indirect Lightsource: LED, 4000K, Ra>80 Connected load: max. 65 W

Luminous flux of luminaire: 5620 lm

Luminous efficacy: 86 lm/W Control Mode: DIM SENSOR

Weight: 21,0 kg

degree of protection: IP30

protection class: 1

## **Lighting Data**

Lightsource: LED, 4000K, Ra>80 Luminous flux of luminaire: 5620 Im

Luminous efficacy: 86lm/W Connected load: 65 W

Measurements (LxBxH): 730 x 445 x 1950 mm Energy Efficiency Classifacation (EEC): A++,A+,A