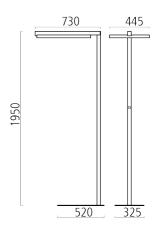

## PARO (137-001-134)

Manufacturer: Schmitz-Leuchten GmbH & Co. KG

137-001-134 PARO Surface: white

Measurements (LxBxH): 730 x 445 x 1950 mm

Light distribution: direct / indirect Lightsource: LED, 4000K, Ra>80 Connected load: max. 65 W

## **Lighting Data**

Lightsource: LED, 4000K, Ra>80 Luminous flux of luminaire: 5620 Im

Luminous efficacy: 86lm/W Connected load: 65 W

Measurements (LxBxH): 730 x 445 x 1950 mm Energy Efficiency Classifacation (EEC): A++,A+,A