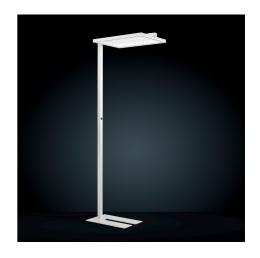

## PARO (137-001-134)

Manufacturer: Schmitz-Leuchten GmbH & Co. KG

137-001-134 PARO Surface: white

Measurements (LxBxH): 730 x 445 x 1950 mm

Light distribution: direct / indirect Lightsource: LED, 4000K, Ra>80 Connected load: max. 65 W

## **Lighting Data**

Lightsource: LED, 4000K, Ra>80 Luminous flux of luminaire: 5620 Im

Luminous efficacy: 86lm/W Connected load: 65 W

Measurements (LxBxH): 730 x 445 x 1950 mm Energy Efficiency Classifacation (EEC): A++,A+,A