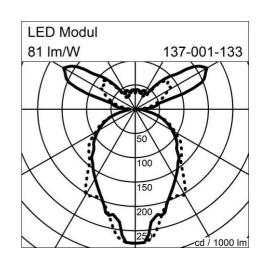

SCHMITZ 📴

Manufacturer: Schmitz-Leuchten GmbH & Co. KG 137-001-133 PARO Surface: white Measurements (LxBxH): 730 x 445 x 1950 mm Light distribution: direct / indirect Lightsource: LED, 3000K, Ra>80 Connected load: max. 65 W Luminous flux of luminaire: 5360 lm Luminous efficacy: 81 lm/W Control Mode: DIM SENSOR Weight: 21,0 kg degree of protection: IP30 protection class: 1

## Lighting Data

Lightsource: LED, 3000K, Ra>80 Luminous flux of luminaire: 5360 lm Luminous efficacy: 81lm/W Connected load: 65 W Measurements (LxBxH): 730 x 445 x 1950 mm Energy Efficiency Classifacation (EEC): A++,A+,A