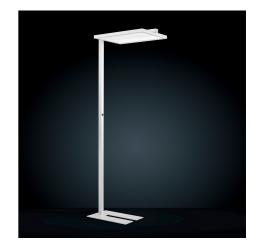

SCHMITZ 📴

Manufacturer: Schmitz-Leuchten GmbH & Co. KG 137-001-133 PARO Surface: white Measurements (LxBxH): 730 x 445 x 1950 mm Light distribution: direct / indirect Lightsource: LED, 3000K, Ra>80 Connected load: max. 65 W Luminous flux of luminaire: 5360 lm Luminous efficacy: 81 lm/W Control Mode: DIM SENSOR Weight: 21,0 kg degree of protection: IP30 protection class: 1

## Lighting Data

Lightsource: LED, 3000K, Ra>80 Luminous flux of luminaire: 5360 lm Luminous efficacy: 81lm/W Connected load: 65 W Measurements (LxBxH): 730 x 445 x 1950 mm Energy Efficiency Classifacation (EEC): A++,A+,A