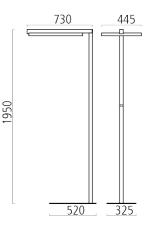

SCHMITZ 📴

Manufacturer: Schmitz-Leuchten GmbH & Co. KG 137-001-133 PARO Surface: white Measurements (LxBxH): 730 x 445 x 1950 mm Light distribution: direct / indirect Lightsource: LED, 3000K, Ra>80 Connected load: max. 65 W Luminous flux of luminaire: 5360 lm Luminous efficacy: 81 lm/W Control Mode: DIM SENSOR Weight: 21,0 kg degree of protection: IP30 protection class: 1

## Lighting Data

Lightsource: LED, 3000K, Ra>80 Luminous flux of luminaire: 5360 lm Luminous efficacy: 81lm/W Connected load: 65 W Measurements (LxBxH): 730 x 445 x 1950 mm Energy Efficiency Classifacation (EEC): A++,A+,A