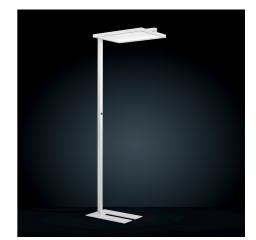

SCHMITZ 📴

Manufacturer: Schmitz-Leuchten GmbH & Co. KG 137-001-124 PARO Surface: white Measurements (LxBxH): 730 x 445 x 1950 mm Light distribution: direct / indirect Lightsource: LED, 4000K, Ra>80 Connected load: max. 65 W Luminous flux of luminaire: 5620 lm Luminous efficacy: 86 lm/W Control Mode: DIM DALI Weight: 21,0 kg degree of protection: IP30 protection class: 1

## Lighting Data

Lightsource: LED, 4000K, Ra>80 Luminous flux of luminaire: 5620 lm Luminous efficacy: 86lm/W Connected load: 65 W Measurements (LxBxH): 730 x 445 x 1950 mm Energy Efficiency Classifacation (EEC): A++,A+,A