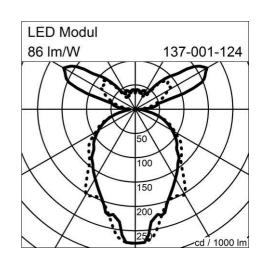

SCHMITZ 📴

Manufacturer: Schmitz-Leuchten GmbH & Co. KG 137-001-124 PARO Surface: white Measurements (LxBxH): 730 x 445 x 1950 mm Light distribution: direct / indirect Lightsource: LED, 4000K, Ra>80 Connected load: max. 65 W Luminous flux of luminaire: 5620 lm Luminous efficacy: 86 lm/W Control Mode: DIM DALI Weight: 21,0 kg degree of protection: IP30 protection class: 1

## Lighting Data

Lightsource: LED, 4000K, Ra>80 Luminous flux of luminaire: 5620 lm Luminous efficacy: 86lm/W Connected load: 65 W Measurements (LxBxH): 730 x 445 x 1950 mm Energy Efficiency Classifacation (EEC): A++,A+,A