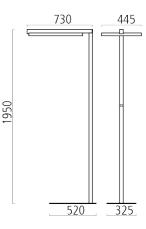

SCHMITZ 📴

Manufacturer: Schmitz-Leuchten GmbH & Co. KG 137-001-124 PARO Surface: white Measurements (LxBxH): 730 x 445 x 1950 mm Light distribution: direct / indirect Lightsource: LED, 4000K, Ra>80 Connected load: max. 65 W Luminous flux of luminaire: 5620 lm Luminous efficacy: 86 lm/W Control Mode: DIM DALI Weight: 21,0 kg degree of protection: IP30 protection class: 1

## Lighting Data

Lightsource: LED, 4000K, Ra>80 Luminous flux of luminaire: 5620 lm Luminous efficacy: 86lm/W Connected load: 65 W Measurements (LxBxH): 730 x 445 x 1950 mm Energy Efficiency Classifacation (EEC): A++,A+,A