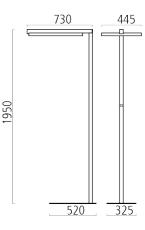

SCHMITZ 📴

Manufacturer: Schmitz-Leuchten GmbH & Co. KG 137-001-123 PARO Surface: white Measurements (LxBxH): 730 x 445 x 1950 mm Light distribution: direct / indirect Lightsource: LED, 3000K, Ra>80 Connected load: max. 65 W Luminous flux of luminaire: 5360 lm Luminous efficacy: 81 lm/W UGR: 19.1/19.3 Control Mode: DIM DALI Weight: 21,0 kg degree of protection: IP30 protection class: 1

## Lighting Data

Lightsource: LED, 3000K, Ra>80 Luminous flux of luminaire: 5360 lm Luminous efficacy: 81lm/W UGR: 4H 8H (20/50/70%):C0 / C90: 19.1/19.3 Connected load: 65 W Measurements (LxBxH): 730 x 445 x 1950 mm Energy Efficiency Classifacation (EEC): A++,A+,A