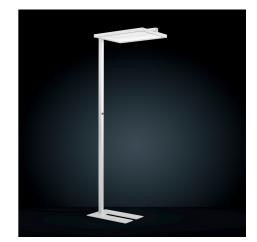

SCHMITZ 📴

Manufacturer: Schmitz-Leuchten GmbH & Co. KG 137-001-123 PARO Surface: white Measurements (LxBxH): 730 x 445 x 1950 mm Light distribution: direct / indirect Lightsource: LED, 3000K, Ra>80 Connected load: max. 65 W Luminous flux of luminaire: 5360 lm Luminous efficacy: 81 lm/W UGR: 19.1/19.3 Control Mode: DIM DALI Weight: 21,0 kg degree of protection: IP30 protection class: 1

## Lighting Data

Lightsource: LED, 3000K, Ra>80 Luminous flux of luminaire: 5360 lm Luminous efficacy: 81lm/W UGR: 4H 8H (20/50/70%):C0 / C90: 19.1/19.3 Connected load: 65 W Measurements (LxBxH): 730 x 445 x 1950 mm Energy Efficiency Classifacation (EEC): A++,A+,A