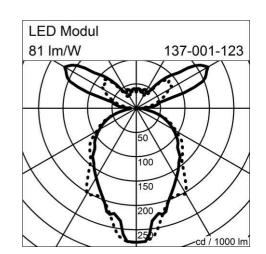

SCHMITZ 📴

Manufacturer: Schmitz-Leuchten GmbH & Co. KG 137-001-123 PARO Surface: white Measurements (LxBxH): 730 x 445 x 1950 mm Light distribution: direct / indirect Lightsource: LED, 3000K, Ra>80 Connected load: max. 65 W Luminous flux of luminaire: 5360 lm Luminous efficacy: 81 lm/W UGR: 19.1/19.3 Control Mode: DIM DALI Weight: 21,0 kg degree of protection: IP30 protection class: 1

## Lighting Data

Lightsource: LED, 3000K, Ra>80 Luminous flux of luminaire: 5360 lm Luminous efficacy: 81lm/W UGR: 4H 8H (20/50/70%):C0 / C90: 19.1/19.3 Connected load: 65 W Measurements (LxBxH): 730 x 445 x 1950 mm Energy Efficiency Classifacation (EEC): A++,A+,A