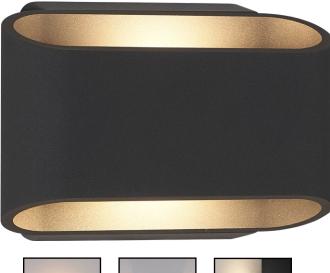

# **Outdoor Eclipse 2-Light Sconce**

#### Description

The Outdoor Eclipse 2-Light Sconce is an exterior sconce made of extruded aluminum. Its contemporary organic design allows for a modern look with a warm glow illuminating the wall both up and down. Outdoor Eclipse 2-Light Sconce includes an on-board driver. 4" canopy is easily surface mounted to cover a standard j-box. It is offered in an anthracite bronze finish.