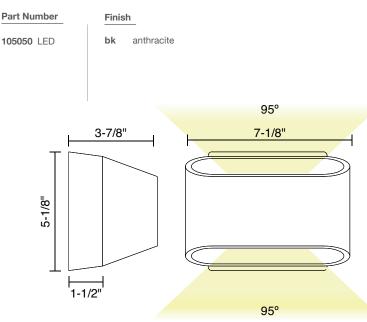

## **Ordering Codes**

Follow the steps to specify your fixture, example: 105050-bk