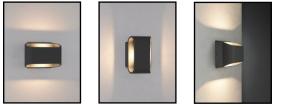

#### Description

The Outdoor Eclipse 2-Light Sconce is an exterior sconce made of extruded aluminum. Its contemporary organic design allows for a modern look with a warm glow illuminating the wall both up and down. Outdoor Eclipse 2-Light Sconce includes an on-board driver. 4" canopy is easily surface mounted to cover a standard j-box. It is offered in an anthracite bronze finish.