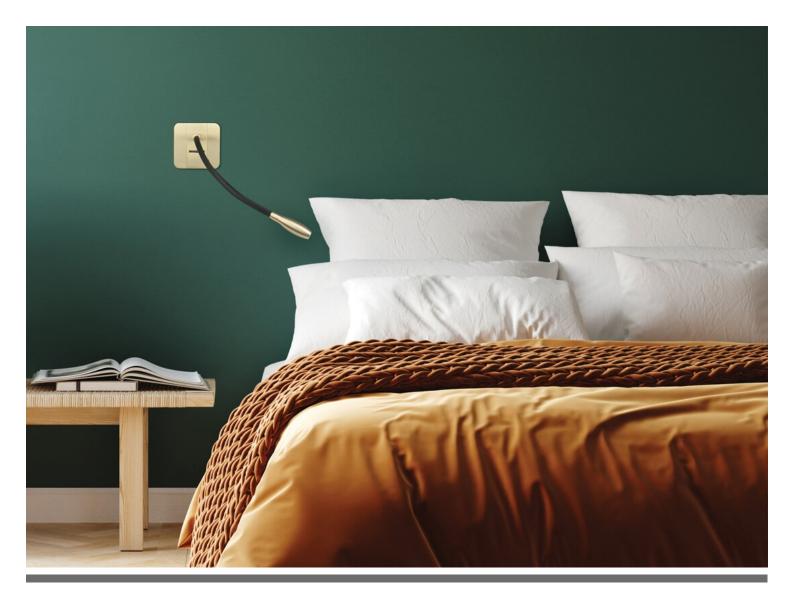

# OMAN | Reading lamp

The OMAN wall reading light was designed for lovers of refined and functional design. Its flexible black textile arm swivels in all directions. With an integrated 2W LED, it is particularly suitable for reading without dazzling the eyes.

ref. AP-2007-B0006-LTB

## **BROSSIER SADERNE**

#### **STRUCTURE**

Black textile hose - Brushed Brass satin varnish

Metal plate and reflector - Flexible coated fabric

### **ELECTRICAL EQUIPMENT**

Integrated LED source 3000°K -135Lm - 2W - 2W

1 - IP20

With Black satin rocker switch