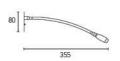

# OMAN | Reading lamp

The OMAN wall reading light was designed for lovers of refined and functional design. Its flexible black textile arm swivels in all directions. With an integrated 2W LED, it is particularly suitable for reading without dazzling the eyes.

ref. AP-2007-B0006-LTB

## **BROSSIER SADERNE**

#### **STRUCTURE**

Black textile hose - Brushed Brass satin varnish

Metal plate and reflector - Flexible coated fabric

### **ELECTRICAL EQUIPMENT**

Integrated LED source 3000°K -135Lm - 2W - 2W

1 - IP20

With Black satin rocker switch

#### **DIMENSIONS IN MM**

Height: 80 Width: 80 Depth: 355