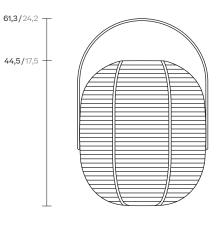

# Bela lamp

Designer Doshi Levien Collection Objects Reference KS5700400

1/3

cm/inch

cm/inch

Because spaces come to life through the objects that adorn them, Kettal has developed a range of exterior decoration and design products.