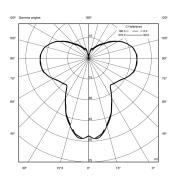

#### Characteristics

| Normative compliance            | UNE-EN 60598-2-4:199  |
|---------------------------------|-----------------------|
| Module light source             | E27 LED bulb          |
| Liquid Ingress Protection (IP)  | IP65                  |
| Input Voltage                   | 230Vac CE - 120Vac UL |
| Weight                          | 13 Kg / 29 Lbs        |
| Energy efficiency class (C.E.E) | A++                   |
| Potencia máxima (W)             | 60 W                  |
| Frequency (Hz)                  | 50/60 Hz              |
| Color Temperature (°K)          | 2700 °K               |
| Luminous Flux (Im)              | 2000 lm               |
| IRC (CRI number)                | >90                   |
| Luminous efficiency (Im/W)      | 83 lm/W               |
| Lifetime (h)                    | >50000                |
| Cable Length (m)                | 5 m                   |
|                                 |                       |